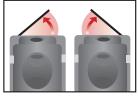

Door can be opened from either left or right for ease of access

|                      | <b>500 (Small)</b>                       | 600 (Medium)                             | Too (Large)                              | 800 (X-Large)                            |
|----------------------|------------------------------------------|------------------------------------------|------------------------------------------|------------------------------------------|
| Product Code         | 76725                                    | 76730                                    | 76735                                    | 76740                                    |
| Dimensions L x W x H | 70 x 50 x 49 cm                          | 83 x 57 x 59 cm                          | 93 x 66 x 67 cm                          | 104 x 75 x 77 cm                         |
| Max Dog height       | For dogs with maximum<br>height of 49 cm | For dogs with maximum<br>height of 59 cm | For dogs with maximum<br>height of 67 cm | For dogs with maximum<br>height of 77 cm |