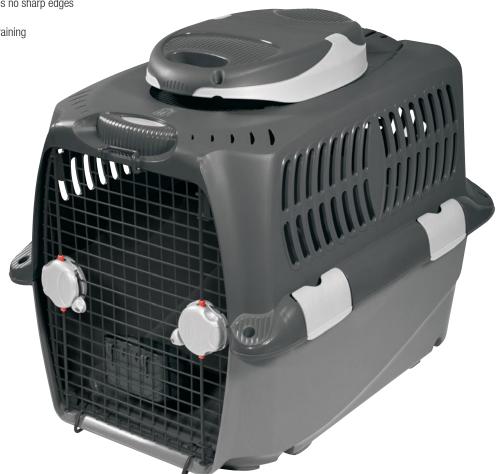

## **SUPERIOR FEATURES**

- Durable, thick-wall, pet-friendly construction
- Smooth contoured front entrance ensures no sharp edges
- · Meets and exceeds airline regulations
- 3-in-1: use as carrier, bed, or for crate training
- · Complete ventilation
- Reinforced vent openings
- Secure locking mechanism
- Waste collection gutter
- 4-corner attachment points
- Portable accessory compartment
- Snap-on water bowl

Door can be opened from either left or right for ease of access

|                      | <b>500 (Small)</b>                       | 600 (Medium)                             | Too (Large)                              | 800 (X-Large)                            |
|----------------------|------------------------------------------|------------------------------------------|------------------------------------------|------------------------------------------|
| Product Code         | 76725                                    | 76730                                    | 76735                                    | 76740                                    |
| Dimensions L x W x H | 70 x 50 x 49 cm                          | 83 x 57 x 59 cm                          | 93 x 66 x 67 cm                          | 104 x 75 x 77 cm                         |
| Max Dog height       | For dogs with maximum<br>height of 49 cm | For dogs with maximum<br>height of 59 cm | For dogs with maximum<br>height of 67 cm | For dogs with maximum<br>height of 77 cm |