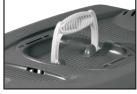

## **SUPERIOR FEATURES**

- Durable, thick-wall, pet-friendly construction
- Smooth contoured front entrance ensures no sharp edges
- · Meets and exceeds airline regulations
- 3-in-1: use as carrier, bed, or for crate training
- · Complete ventilation
- Reinforced vent openings
- Secure locking mechanism
- Waste collection gutter
- 4-corner attachment points
- Portable accessory compartment
- Snap-on water bowl