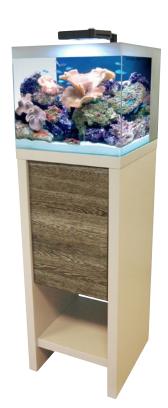

### Fluval M40

53L Aquarium Set

Aquarium Dimensions:  $(W \times D \times H)$ 40 x 42 x 40cm Cabinet Dimensions: 40 x 42 x 85cm

Includes.

Fluval Marine & Reef LED Nano Lamp Fluval Sea Protein Skimmer Fluval Sea Circulation Pump Fluval Sea Re-Circulation Pump Fluval M Heater

Fluval M40 Aquarium: 15121 Fluval M40 Cabinet: 15122