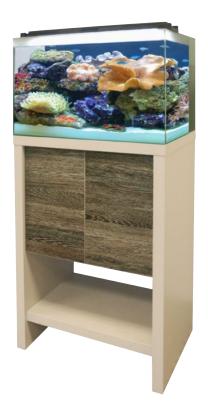

#### Fluval M60

91L Aquarium Set

Aquarium Dimensions: (W x D x H) 60 x 42 x 40cm Cabinet Dimensions: 60 x 42 x 85cm

Includes:

Fluval Marine & Reef LED Strip Light Fluval Sea Protein Skimmer Fluval Sea Circulation Pump Fluval Sea Re-Circulation Pump Fluval M Heater Light Valance

Fluval M60 Aquarium: 15126 Fluval M60 Cabinet: 15127