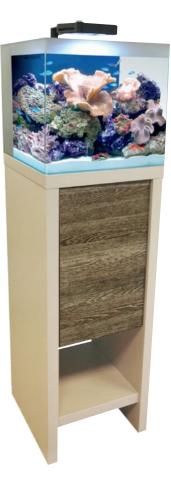

### Fluval M40

53L Aquarium Set

Aquarium Dimensions:  $(W \times D \times H)$ 40 x 42 x 40cm Cabinet Dimensions: 40 x 42 x 85cm

Includes.

Fluval Marine & Reef LED Nano Lamp Fluval Sea Protein Skimmer Fluval Sea Circulation Pump Fluval Sea Re-Circulation Pump Fluval M Heater

Fluval M40 Aquarium: 15121 Fluval M40 Cabinet: 15122