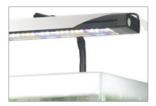

### Performance LED with switchable day & night lighting

Fluval Marine & Reef LED Light Strip featuring 6 unique LED band widths, including essential actinic blue wavelengths, for full spectrum coverage and key spectral reinforcement to provide a balanced combination for optimal coral photosynthetic activity, growth and viewing

LED spectral combination equals a complete multi-spectrum lighting solution