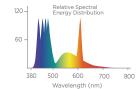

### Performance LED with switchable day & night lighting

Fluval Marine & Reef LED Light Strip featuring 6 unique LED band widths, including essential actinic blue wavelengths, for full spectrum coverage and key spectral reinforcement to provide a balanced combination for optimal coral photosynthetic activity, growth and viewing

LED spectral combination equals a complete multi-spectrum lighting solution