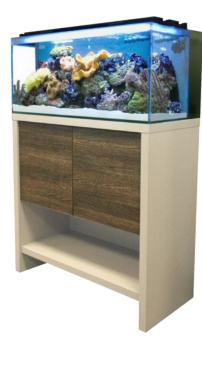

#### Fluval M60

91L Aquarium Set

Aquarium Dimensions: (W x D x H) 60 x 42 x 40cm Cabinet Dimensions: 60 x 42 x 85cm

Includes:

Fluval Marine & Reef LED Strip Light Fluval Sea Protein Skimmer Fluval Sea Circulation Pump Fluval Sea Re-Circulation Pump Fluval M Heater Light Valance

Fluval M60 Aquarium: 15126 Fluval M60 Cabinet: 15127