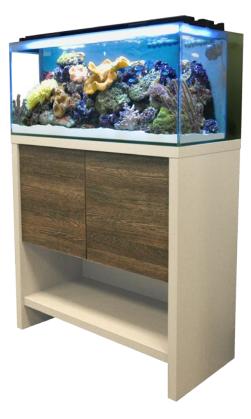

### Fluval M90

135L Aquarium Set

Aquarium Dimensions: (W x D x H) 90 x 42 x 40cm Cabinet Dimensions: 90 x 42 x 85cm

Includes:

Fluval Marine & Reef LED Strip Light Fluval Sea Protein Skimmer Fluval Sea Circulation Pump Fluval Sea Re-Circulation Pump Fluval M Heater Light Valance

Fluval M90 Aquarium: 15131 Fluval M90 Cabinet: 15133