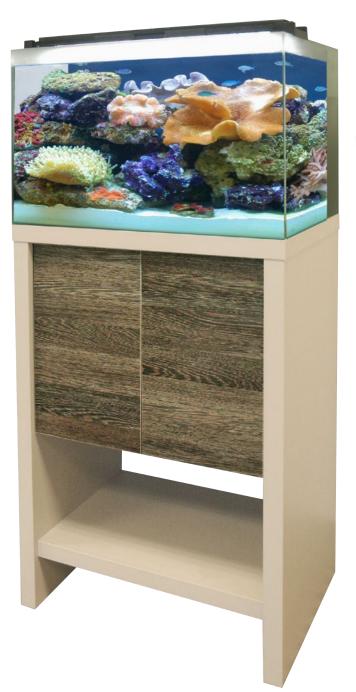

#### Fluval M60

91L Aquarium Set

Aquarium Dimensions: (W x D x H) 60 x 42 x 40cm Cabinet Dimensions: 60 x 42 x 85cm

Includes:

Fluval Marine & Reef LED Strip Light Fluval Sea Protein Skimmer Fluval Sea Circulation Pump Fluval Sea Re-Circulation Pump Fluval M Heater Light Valance

Fluval M60 Aquarium: 15126 Fluval M60 Cabinet: 15127