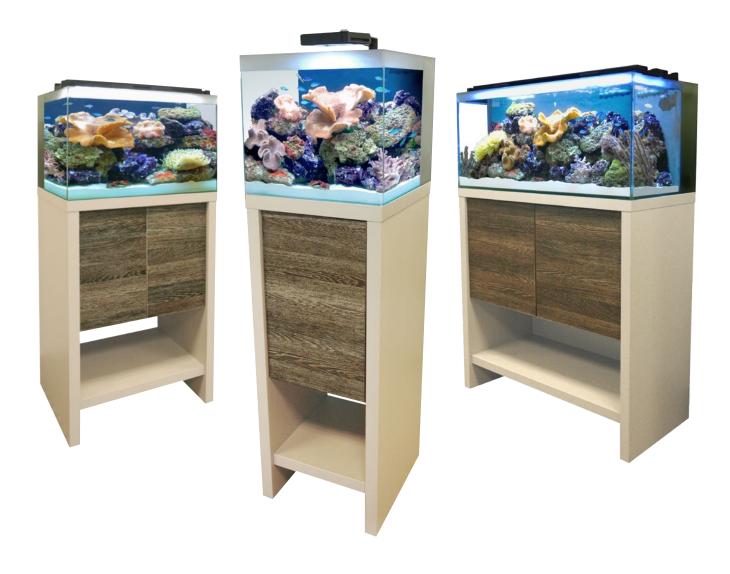

# FLUVAL® SEA PREMIUM MARINE AQUARIUMS

## Designed with clean lines and a contemporary finish

Beautifully designed marine reef aquariums, complete with all the hardware required for keeping a reef setup, including high efficiency Fluval Marine & Reef Performance LED lighting, with Multi LED technology for powerful spectral performance that will drive lush coral growth while providing accurate pleasant viewing.

Integrated frosted glass framing, conceals waterline at surface and gravel debris at bottom

High quality cabinet with 38mm framing and

a modern look and easy aquarium access

Performance Marine & Reef LED illumination for Multi LED technology for powerful spectral performance that will drive lush plant growth

### Fluval M40

53L Aquarium Set

Aquarium Dimensions:  $(W \times D \times H)$ 40 x 42 x 40cm Cabinet Dimensions: 40 x 42 x 85cm

Includes.

Fluval Marine & Reef LED Nano Lamp Fluval Sea Protein Skimmer Fluval Sea Circulation Pump Fluval Sea Re-Circulation Pump Fluval M Heater

#### Fluval M60

91L Aquarium Set

Aquarium Dimensions: (W x D x H) 60 x 42 x 40cm Cabinet Dimensions: 60 x 42 x 85cm

Includes:

Fluval Marine & Reef LED Strip Light Fluval Sea Protein Skimmer Fluval Sea Circulation Pump Fluval Sea Re-Circulation Pump Fluval M Heater Light Valance

### Fluval M90

135L Aquarium Set

Aquarium Dimensions: (W x D x H) 90 x 42 x 40cm Cabinet Dimensions: 90 x 42 x 85cm

Includes:

Fluval Marine & Reef LED Strip Light Fluval Sea Protein Skimmer Fluval Sea Circulation Pump Fluval Sea Re-Circulation Pump Fluval M Heater Light Valance