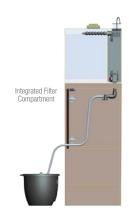

## Unique, integrated water change system

Change up-to 20% of aquarium volume without exposing corals to air. Unique drainage assembly discreetly situated in the rear filter compartment connects to a simple valve system inside the cabinet.

- Simple Valve
- Quickly Drains Filter Compartment
- Saltwater mix can be poured into compartment
- Drain hose neatly stored in cabinet

On the M40 Reef aguarium the drain valve is situated to rear of the filter compartment, allowing the the aquarium to be used without the cabinet for use on desktops etc.