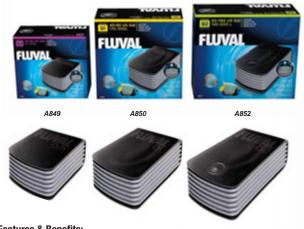

# Q.5, Q1 and Q2 Air Pumps

The Fluval Q.5, Q1 & Q2 Air Pumps produce consistent air flow thanks to the advanced swingarm & diaphragm design. The double walled construction, integrated pump well and engineered noise suppressing baffle chamber make theses Fluval pumps the quietest air pumps to date. The Q.5, Q1and Q2 are quality constructed and will provide lasting and reliable performance.

### Features & Benefits:

- $\bullet$  Fluval Q.5 air pump, with single air output, for a quariums of 10-50 US Gal. (37-190 L)
- Fluval Q1 air pump, with dual air output, for aquariums of 45-80 US gal. (170-300 L)
- Fluval Q2 air pump, with adjustable flow control, for aquariums of 50-160 US gal. (190-600 L)
- Each pump comes with a 2 year warranty