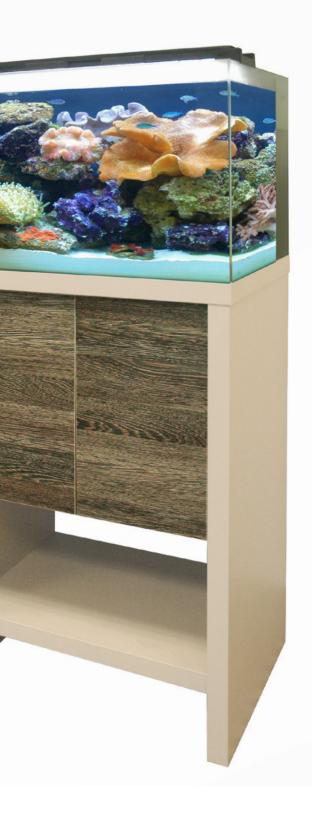

## Designed with clean lines and a contemporary finish

Beautifully designed marine reef aquariums, complete with all the hardware required for keeping a reef setup, including high efficiency Fluval Marine & Reef Performance LED lighting, with Multi LED technology

Integrated frosted glass framing, conceals waterline at surface and gravel debris at bottom

High quality cabinet with 38mm framing and modern doors

for powerful spectral performance that will drive lush coral growth while providing accurate pleasant viewing.

a modern look and easy aquarium access

Performance Marine & Reef LED illumination for Multi LED technology for powerful spectral performance that will drive lush plant growth

# Unique, integrated water change system

Change up-to 20% of aquarium volume without exposing corals to air. Unique drainage assembly discreetly situated in the rear filter compartment connects to a simple valve system inside the cabinet.