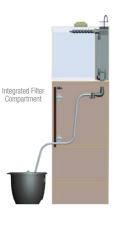

# Unique, integrated water change system

Change up-to 20% of aquarium volume without exposing corals to air. Unique drainage assembly discreetly situated in the rear filter compartment connects to a simple valve system inside the cabinet.

- Simple Valve
- Quickly Drains Filter Compartment
- · Saltwater mix can be poured into compartment
- · Drain hose neatly stored in cabinet