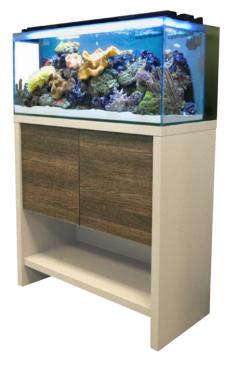

#### Fluval M60 91L Aquarium Set

Aquarium Dimensions: (W x D x H) 60 x 42 x 40cm Cabinet Dimensions: 60 x 42 x 85cm

#### Includes: Fluval Marine & Reef LED Strip Light Fluval Sea Protein Skimmer Fluval Sea Circulation Pump Fluval Sea Re-Circulation Pump Fluval M Heater Light Valance

Fluval M60 Aquarium: 15126 Fluval M60 Cabinet: 15127

#### Fluval M90 135L Aquarium Set

Aquarium Dimensions: (W x D x H) 90 x 42 x 40cm Cabinet Dimensions: 90 x 42 x 85cm

Includes: Fluval Marine & Reef LED Strip Light Fluval Sea Protein Skimmer Fluval Sea Circulation Pump Fluval Sea Re-Circulation Pump Fluval M Heater Light Valance

Fluval M90 Aquarium: 15131 Fluval M90 Cabinet: 15133