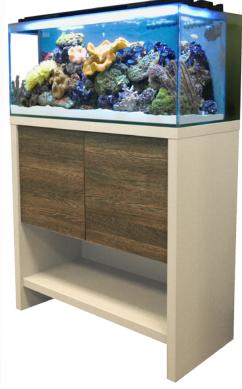

## Designed with clean lines and a contemporary finish

Beautifully designed marine reef aquariums, complete with all the hardware required for keeping a reef setup, including high efficiency Fluval Marine & Reef Performance LED lighting, with Multi LED technology

Integrated frosted glass framing, conceals waterline at surface and gravel debris at bottom

High quality cabinet with 38mm framing and modern doors

for powerful spectral performance that will drive lush coral growth while providing accurate pleasant viewing.

#### Fluval M90 135L Aquarium Set

Aquarium Dimensions: (W x D x H) 90 x 42 x 40cm Cabinet Dimensions: 90 x 42 x 85cm

Includes: Fluval Marine & Reef LED Strip Light Fluval Sea Protein Skimmer Fluval Sea Circulation Pump Fluval Sea Re-Circulation Pump Fluval M Heater Light Valance