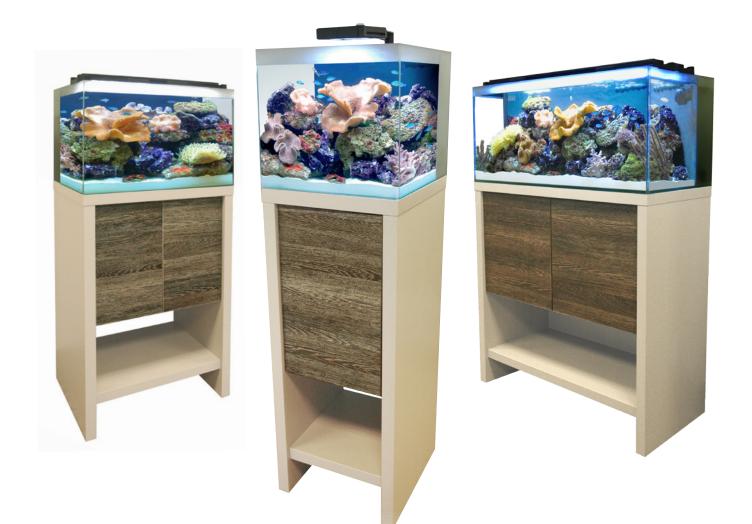

# FLUVAL<sup>®</sup> SEA

## Designed with clean lines and a contemporary finish

Beautifully designed marine reef aquariums, complete with all the hardware required for keeping a reef setup, including high efficiency Fluval Marine & Reef Performance LED lighting, with Multi LED technology

Integrated frosted glass framing, conceals waterline at surface and gravel debris at bottom

High quality cabinet with 38mm framing and modern doors

for powerful spectral performance that will drive lush coral growth while providing accurate pleasant viewing.

a modern look and easy aquarium access

Performance Marine & Reef LED illumination for Multi LED technology for powerful spectral performance that will drive lush plant growth

0%

LED spectral combination equals a complete multi-spectrum lighting solution

Fluval M40 53L Aquarium Set

Aquarium Dimensions: (W x D x H) 40 x 42 x 40cm Cabinet Dimensions: 40 x 42 x 85cm

#### Includes:

Fluval Marine & Reef LED Nano Lamp Fluval Sea Protein Skimmer Fluval Sea Circulation Pump Fluval Sea Re-Circulation Pump Fluval M Heater

Fluval M40 Aquarium: 15121 Fluval M40 Cabinet: 15122

#### Fluval M60 91L Aquarium Set

Aquarium Dimensions: (W x D x H) 60 x 42 x 40cm Cabinet Dimensions: 60 x 42 x 85cm

#### Fluval M90 135L Aquarium Set

Aquarium Dimensions: (W x D x H) 90 x 42 x 40cm Cabinet Dimensions: 90 x 42 x 85cm

Includes: Fluval Marine & Reef LED Strip Light Fluval Sea Protein Skimmer Fluval Sea Circulation Pump Fluval Sea Re-Circulation Pump Fluval M Heater Light Valance