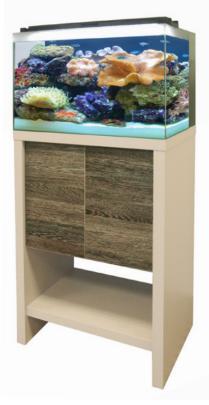

## Designed with clean lines and a contemporary finish

Beautifully designed marine reef aquariums, complete with all the hardware required for keeping a reef setup, including high efficiency Fluval Marine & Reef Performance LED lighting, with Multi LED technology

Integrated frosted glass framing, conceals waterline at surface and gravel debris at bottom

High quality cabinet with 38mm framing and modern doors

for powerful spectral performance that will drive lush coral growth while providing accurate pleasant viewing.

#### Fluval M60 91L Aquarium Set

Aquarium Dimensions: (W x D x H) 60 x 42 x 40cm Cabinet Dimensions: 60 x 42 x 85cm