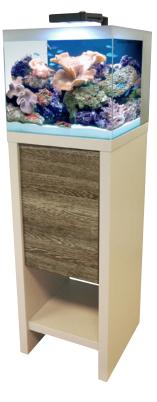

## Designed with clean lines and a contemporary finish

Beautifully designed marine reef aquariums, complete with all the hardware required for keeping a reef setup, including high efficiency Fluval Marine & Reef Performance LED lighting, with Multi LED technology

Integrated frosted glass framing, conceals waterline at surface and gravel debris at bottom

High quality cabinet with 38mm framing and modern doors

for powerful spectral performance that will drive lush coral growth while providing accurate pleasant viewing.

a modern look and easy aquarium access

Performance Marine & Reef LED illumination for Multi LED technology for powerful spectral performance that will drive lush plant growth