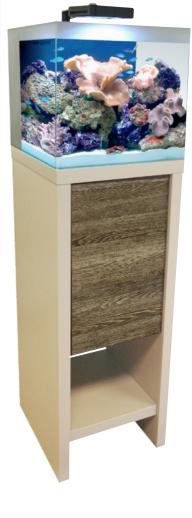

0%

LED spectral combination equals a complete multi-spectrum lighting solution

Fluval M40 53L Aquarium Set

Aquarium Dimensions: (W x D x H) 40 x 42 x 40cm Cabinet Dimensions: 40 x 42 x 85cm

#### Includes:

Fluval Marine & Reef LED Nano Lamp Fluval Sea Protein Skimmer Fluval Sea Circulation Pump Fluval Sea Re-Circulation Pump Fluval M Heater

Fluval M40 Aquarium: 15121 Fluval M40 Cabinet: 15122