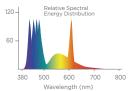

### Performance LED with switchable day & night lighting

Fluval Marine & Reef LED Light Strip featuring 6 unique LED band widths, including essential actinic blue wavelengths, for full spectrum coverage and key spectral reinforcement to provide a balanced combination for optimal coral photosynthetic activity, growth and viewing,

0%

LED spectral combination equals a complete multi-spectrum lighting solution

Fluval M40 53L Aquarium Set

Aquarium Dimensions: (W x D x H) 40 x 42 x 40cm Cabinet Dimensions: 40 x 42 x 85cm